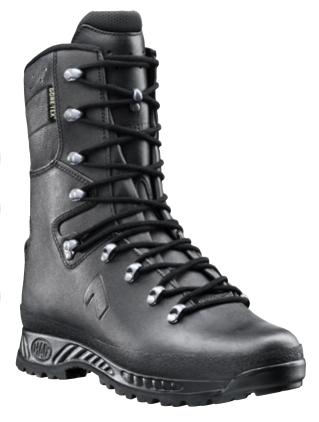

## **CE EN ISO 20347:2012 O2 HRO HI CIWR FO SRC**

Leather thickness 2.5-2.7 mm, waterproof and breathable with GORE-TEX® Performance, leg height 23 cm, antistatic, sole 05

Available sizes UK 4 – 12, Extra large sizes UK 12  $\frac{1}{2}$  – 13  $\frac{1}{2}$ 

# **Upper Material**

Waterproof leather, hydrophobic, breathable (4,0 mg/cm²/h), 2.5 – 2.7 mm thick.

## **Inner Lining**

GORE-TEX® Performance; 4-layer GORE-TEX® laminate, waterproof and breathable. Highly abrasion-resistant lining with fleece midlayer. Optimized- climate comfort for all year seasons and excessive use. Increased chemical protection.

## Sole

Rubber/PU sole with a street/terrain tread, wear resistant and non-slip traction. Optimal step and bend behaviour due to sporty toe and heel rounding. This rubber shell sole features the MSL (micro-soft-light) system that is the result of an additional production process to achieve extremely low weight, excellent cold/heat insulation and non-marking characteristics. The manuallyapplied rubber sidewall gives this sole optimal side stability. Compliant with EN ISO 20347:2012.

#### Others

Integrated heel bend, no side seams, lacing system with eyelets permitting smooth movement, clamps and hooks.

Auhofstrasse 10, 84048 Mainburg, Deutschland T. +49(0)8751/8625-0, F. +49(0)8751/8625-25 info@haix.de, www.haix.com