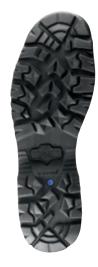

## Sole

Rubber/PU sole with a street/terrain tread, wear resistant and non-slip traction. Optimal step and bend behaviour due to sporty toe and heel rounding. This rubber shell sole features the MSL (micro-soft-light) system that is the result of an additional production process to achieve extremely low weight, excellent cold/heat insulation and non-marking characteristics. The manuallyapplied rubber sidewall gives this sole optimal side stability. Compliant with EN ISO 20347:2012.