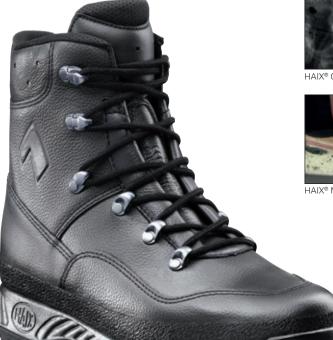

## **CE EN ISO 20347:2012 O2 HRO HI CI WR FO SRC**

Leather thickness 2.0-2.2 mm, waterproof and breathable with GORE-TEX® Performance, leg height 17 cm, antistatic, sole 05

Available sizes men UK 3 $\frac{1}{2}$  – 12, Extra large sizes UK 12 $\frac{1}{2}$  – 15

# **Upper Material**

Waterproof leather, hydrophobic, breathable (5,0 mg/cm²/h), 2.0 – 2.2 mm thick

#### Sole

Rubber/PU sole with a street/terrain tread, wear resistant and non-slip traction. Optimal step and bend behaviour due to sporty toe and heel rounding. This rubber shell sole features the MSL (micro-soft-light) system that is the result of an additional production process to achieve extremely low weight, excellent cold/heat insulation and non-marking characteristics. The manually-applied rubber sidewall gives this sole optimal side stability. Compliant with EN ISO 20347:2012

## Others

Integrated heel bend

Auhofstrasse 10, 84048 Mainburg, Germany T. +49(0)8751/8625-0, F. +49(0)8751/8625-25 info@haix.de, www.haix.com