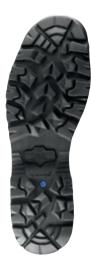

#### Sole

Rubber/PU sole with a street/terrain tread, wear resistant and non-slip traction. Optimal step and bend behaviour due to sporty toe and heel rounding. This rubber shell sole features the MSL (micro-soft-light) system that is the result of an additional production process to achieve extremely low weight, excellent cold/heat insulation and non-marking characteristics. The manually-applied rubber sidewall gives this sole optimal side stability. Compliant with EN ISO 20347:2012